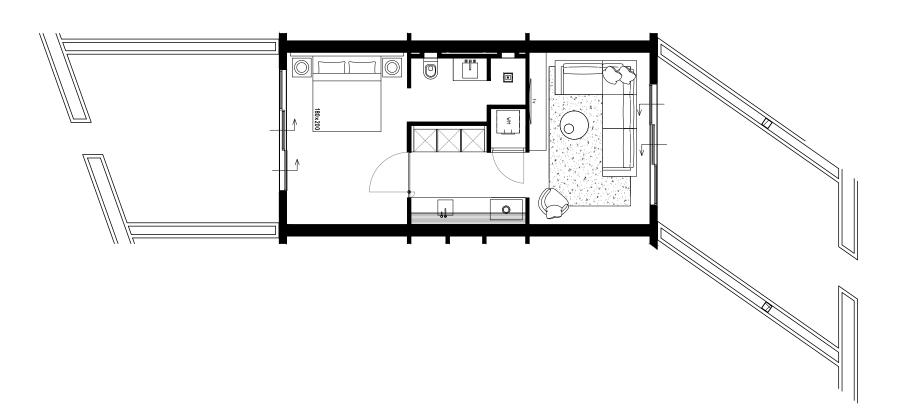

One Mambo Beach Studio 0.01 27-11-2023 1:100 A3



One Mambo Beach Studio 0.02 27-11-2023 1:100 A3



Projectname: Drawing: Date: Scale: Format: One Mambo Beach Studio 0.03 27-11-2023 1:100 A3



 $\star$ All measurements need to be checked in the work. This is not a production drawing.

One Mambo Beach Studio 0.04 27-11-2023 1:100 A3



One Mambo Beach Studio 0.05 27-11-2023 1:100 A3



One Mambo Beach Studio 0.06 27-10-2023 1:100 A3



\*All measurements need to be checked in the work. This is not a production drawing.

One Mambo Beach Studio 0.07 27-11-2023 1:100 A3



One Mambo Beach Studio 0.08 27-11-2023 1:100 A3



One Mambo Beach Studio 0.09 27-11-2023 1:100 A3



One Mambo Beach Studio 0.10 27-11-2023 1:100 A3



One Mambo Beach Studio 0.11 27-11-2023 1:100 A3



\*All measurements need to be checked in the work. This is not a production drawing.

One Mambo Beach Studio 0.12 27-