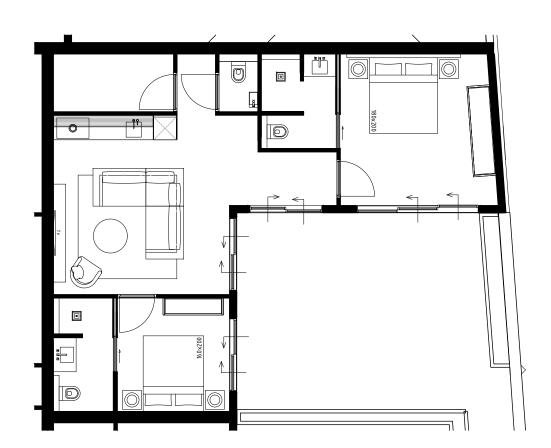

One Mambo Beach Studio 0.18 27-11-2023 1:100 A3

Projectname: Drawing: Date: Scale: Format: One Mambo Beach Studio 0.19 27-11-2023 1:100 A3

PIETER LAUREYS

One Mambo Beach Studio 0.20 27-11-2023 1:100 A3

\*All measurements need to be checked in the work. This is not a production drawing.

One Mambo Beach Studio 0.21 27-11-2023 1:100 A3

Projectname: Drawing: Date: Scale: Format: One Mambo Beach Studio 0.22 27-11-2023 1:100 A3

One Mambo Beach Studio 0.23 27-11-2023 1:100 A3

\*All measurements need to be checked in the work. This is not a production drawing.

One Mambo Beach Studio 0.24 27-11-2023 1:100 A3

One Mambo Beach Studio 0.25 27-11-2023 1:100 A3