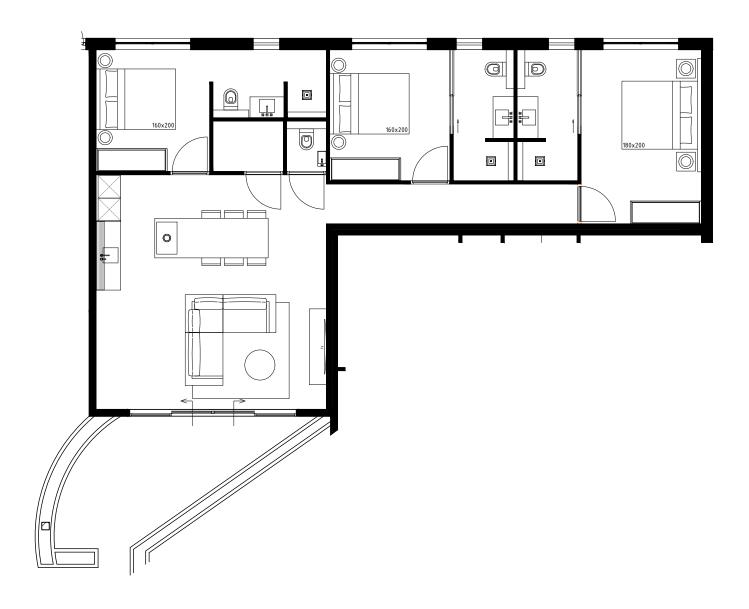

One Mambo Beach Studio 0.18 27-11-2023 1:100 A3

Projectname: Drawing: Date: Scale: Format: One Mambo Beach Studio 0.19 27-11-2023 1:100 A3

PIETER LAUREYS

One Mambo Beach Studio 0.20 27-11-2023 1:100 A3

\*All measurements need to be checked in the work. This is not a production drawing.

One Mambo Beach Studio 0.21 27-11-2023 1:100 A3

Projectname: Drawing: Date: Scale: Format: One Mambo Beach Studio 0.22 27-11-2023 1:100 A3

One Mambo Beach Studio 0.23 27-11-2023 1:100 A3

\*All measurements need to be checked in the work. This is not a production drawing.

One Mambo Beach Studio 0.24 27-11-2023 1:100 A3

One Mambo Beach Studio 0.25 27-11-2023 1:100 A3